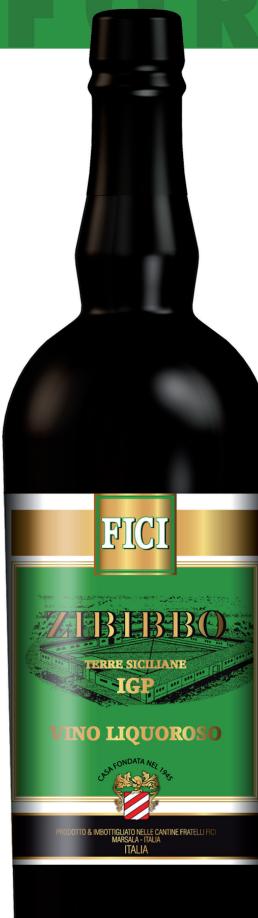

## **CLASSIFICATION:**

Fortified wine Zibibbo Terre Siciliane Protected Geographical Indication **ORIGIN:** Province of Trapani **GRAPE**: Zibibbo PERIOD OF HARVEST: September **VINIFICATION:** Initial fermentation in steel silos controlled temperature, stopped by the addition of neutral alcohol from wine ALCOHOL: 16% Vol. COLOR: Light straw AROMA: Aromatic, intense, fruity FLAVOUR: Full, fine, harmonious SERVING TEMPERATURE:

Cup dessert, served at a temperature of 10  $^{\circ}$  -12  $^{\circ}$  C. as an aperitif and at 16  $^{\circ}$  -18  $^{\circ}$  C. with or after dessert PAIRING:

Excellent dessert wine, it goes well with dried pastry and fruit ice cream