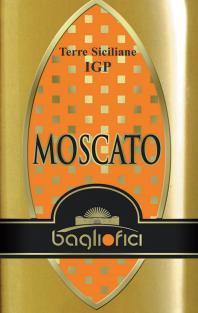

## **CLASSIFICATION:**

Fortified wine Moscato Terre Siciliane Protected Geographical Indication ORIGIN: Province of Trapani GRAPE: Muscat of Alexandria or Zibibbo PERIOD OF HARVEST: Overripe grapes **VINIFICATION:** Initial fermentation in steel silos at controlled temperature stopped by the addition of neutral alcohol from wine ALCOHOL: 16% Vol. COLOR: Amber AROMA: Aromatic, intense and fruity FLAVOUR: Full and aromatic SERVING TEMPERATURE: Goblet, served at a temperature of 10 ° -12 ° C. as an aperitif